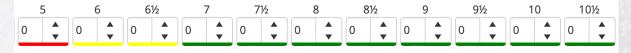

### Placing an order

To place an order, please follow the below steps:

- 1. Navigate to the Steel Blue, Howler or Accessories section of the portal to find your items. If searching for Steel Blue products, remember you can use the search or filter functions as above.
- 2. Select the quantities of the sizes required using the arrows or typing into the text box.

### **Checking stock**

To check stock availability please follow the below steps:

- 1. Navigate to the Steel Blue, Howler or Accessories section of the portal.
- 2. Search or use the filters to find the products you need.
- 3. Use the colour guide to find out the current stock availability