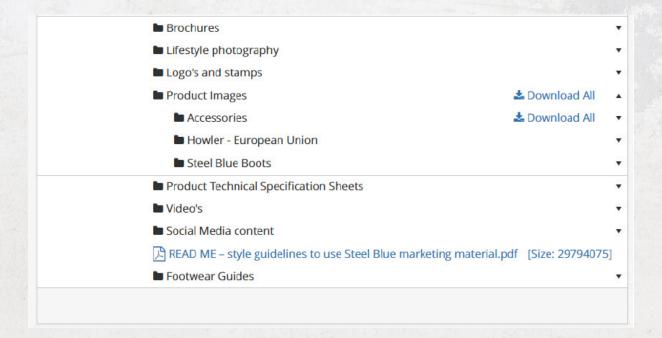

### Accessing the marketing library

To access and download marketing materials please follow the below steps:

- 1. Navigate to the Marketing Library section of the portal
- 2. Read the Style Guidelines document
- 3. Use the Search Bar to find specific material, or;
- 4. Navigate through the folders to find the materials you require
- 5. If you have not found what you were looking for, please contact marketing@steelblue.com