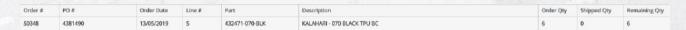

### **Previewing Order History**

To check old orders, please follow the steps below:

- 1. Navigate to the My Order History section
- 2. Enter your purchase order number into the search box or
- 3. Click on the filter and choose Sales order