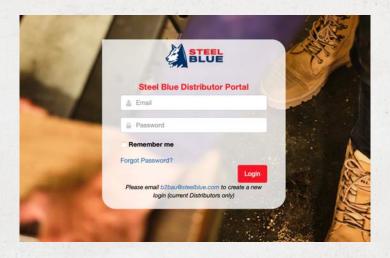

### Login

- 1. Simply enter the portal address (https://b2buk.steelblue.com) into your internet browser.
- 2. When logging in for the first time, you will need to reset your password by following the "Forgot your password?" steps below.
- 3. Passwords must be at least 8 characters long and include one number

### Top tips

- + Save the portal link to your Favourites for easy access.
- + Your Internet Browser can save your login details for even easier access. Click "Save" when prompted.

You can access the portal on all Internet Browsers except for Internet Explorer 8.