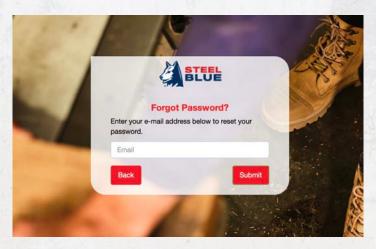

### Forgot your password?

If you forget your password, simply click on "Forgot Password?" on the login page. Enter your email address when asked (below image) and then press submit. You will be emailed a link to reset your password.