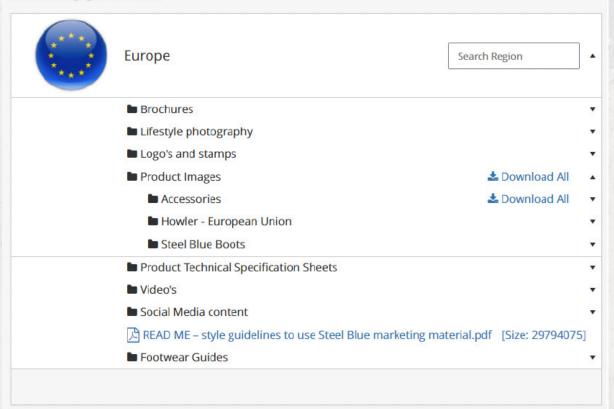

### Accessing the marketing library

To access and download marketing materials please follow the below steps:

- 1. Navigate to the Marketing Library section of the portal
- 2. Read the Style Guidelines document
- 3. Use the Search Bar to find specific material, or;
- 4. Navigate through the folders to find the materials you require
- 5. If you have not found what you were looking for, please contact marketing@steelblue.com

# By using our marketing library, you agree to have read the Steel Blue branding guidelines