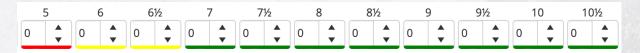

### Placing an order

To place an order, please follow the below steps:

- 1. Navigate to the Steel Blue, Howler or Accessories section of the portal to find your items. If searching for Steel Blue products, remember you can use the search or filter functions as above.
- 2. Select the quantities of the sizes required using the arrows or typing into the text box.

### **Checking stock**

To check stock availability please follow the below steps:

- 1. Navigate to the Steel Blue, Howler or Accessories section of the portal.
- 2. Search or use the filters to find the products you need.
- 3. Use the colour guide to find out the current stock availability