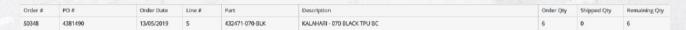

### **Checking Open/Back orders**

To check all open order lines, please follow the below steps:

1. Navigate to the My Open Orders section

### **Previewing Order History**

To check old orders, please follow the steps below:

- 1. Navigate to the My Order History section
- 2. Enter your purchase order number into the search box or
- 3. Click on the filter and choose Sales order