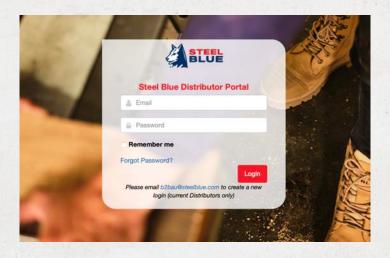

### Login

- 1. Simply enter the portal address (https://b2beu@steelblue.com) into your internet browser.
- 2. When logging in for the first time, you will need to reset your password by following the "Forgot your password?" steps below.
- 3. Passwords must be at least 8 characters long and include one number

#### Top tips

- + Save the portal link to your Favourites for easy access.
- + Your Internet Browser can save your login details for even easier access. Click "Save" when prompted.

You can access the portal on all Internet Browsers except for Internet Explorer 8.